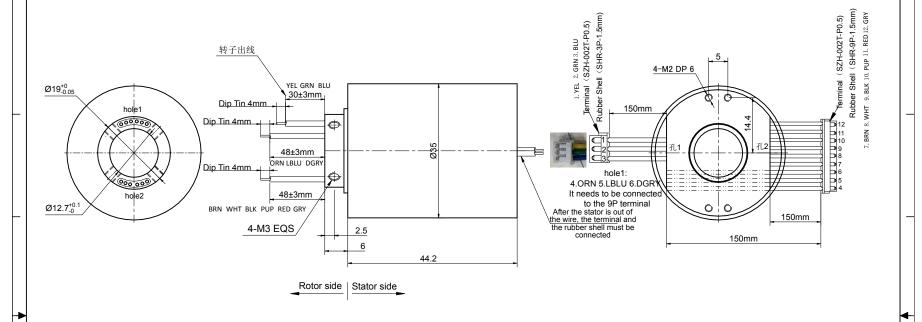

## Material/Attachment

| 14 | Contact Material | noble metal                      | 15 | Housing material | ALL Alloy+Engineering plastic |  |  |  |  |
|----|------------------|----------------------------------|----|------------------|-------------------------------|--|--|--|--|
| 16 | Lead wire        | Rotor:300mm(See wiring diagram)  |    |                  |                               |  |  |  |  |
|    |                  | Stator:300mm(See wiring diagram) |    |                  |                               |  |  |  |  |