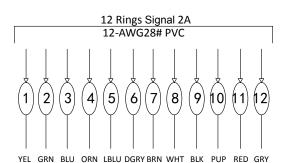

COPY RIGHT@2020 RION TECHNOLOGY

| UNLESS OTHERWISE SPECIFIED                            |                                       | TOI FRANCES            | 12 rings Signal |            |       |     |  |
|-------------------------------------------------------|---------------------------------------|------------------------|-----------------|------------|-------|-----|--|
| 1 ALL DIMENSION                                       | IS ARE IN MM HES BREAK                | (EXCEPT AS NOTED)      | 5 - 6 -         |            |       |     |  |
|                                                       | EDGES &DEBURR<br>SH TO BE AS NOTED OR |                        | MODEL           | RX01231003 |       |     |  |
| SUBSTITUTED WITH AN APPROVED AND<br>TESTED EQUIVALENT |                                       | DECIMAL X±.1<br>XX±.03 |                 |            | SIZE  | А   |  |
| FILLETS R.015                                         | FINISH 125                            | XXX±.005               |                 |            | REV.  | A/0 |  |
| THIRD ANGLE PROJECTION                                |                                       | FRACTIONAL±1/16        |                 |            | SCALE | 1:1 |  |
| ● 🖯                                                   |                                       | ANGULAR±1°             |                 |            | UNIT  | mm  |  |

UNIT

| Electrical S | Specification |
|--------------|---------------|
|--------------|---------------|

| 1 | Rings                 | 12              | 2 | Current | Signal module:12 rings, MAX:2A/ring     |
|---|-----------------------|-----------------|---|---------|-----------------------------------------|
| 2 | Voltage               | 0-240VDC/VAC    |   |         | 3 3 3 3 3 3 3 3 3 3 3 3 3 3 3 3 3 3 3 3 |
| 3 | Insulation Resistance | 500MΩ@500VDC    |   |         |                                         |
|   | Electrical noise      | Max.10mΩ;       |   |         |                                         |
| 5 | Dielectric strength   | 500VAC@50Hz;60S |   |         |                                         |

## Material/Attachment

| 14 | Contact Material | noble metal                      | 15 | Housing material | ALL Alloy+Engineering plastic |  |  |  |  |
|----|------------------|----------------------------------|----|------------------|-------------------------------|--|--|--|--|
| 16 | Lead wire        | Rotor:300mm(See wiring diagram)  |    |                  |                               |  |  |  |  |
|    |                  | Stator:300mm(See wiring diagram) |    |                  |                               |  |  |  |  |